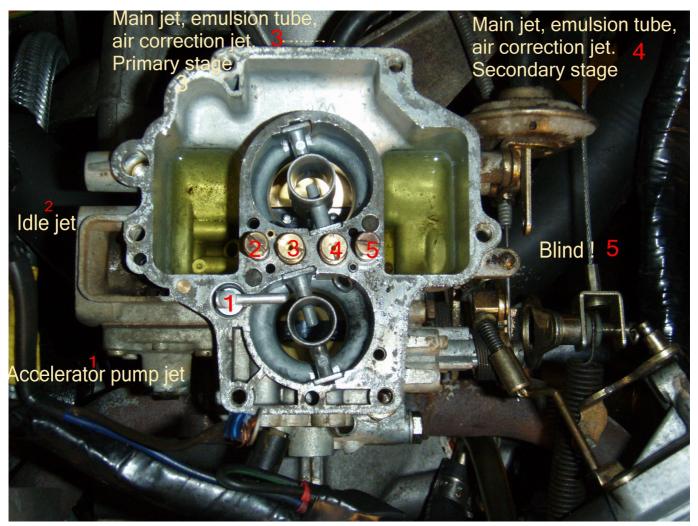

Carb jetting is:

Idle jet: 45

Accelerator pump jet: 40

Primary stage, 22mm venturi: Secondary stage, 26mm venturi:

Main jet 107 Main jet 110

Emulsion tube F 36 Emulsion tube F 39 Air correction jet 165 Air correction jet 215

Bowl floats: 7mm

In the picture you can see how the jets, emulsion tubes, air correction jets, idle jet and pump jet are placed when you remove the carb cover.